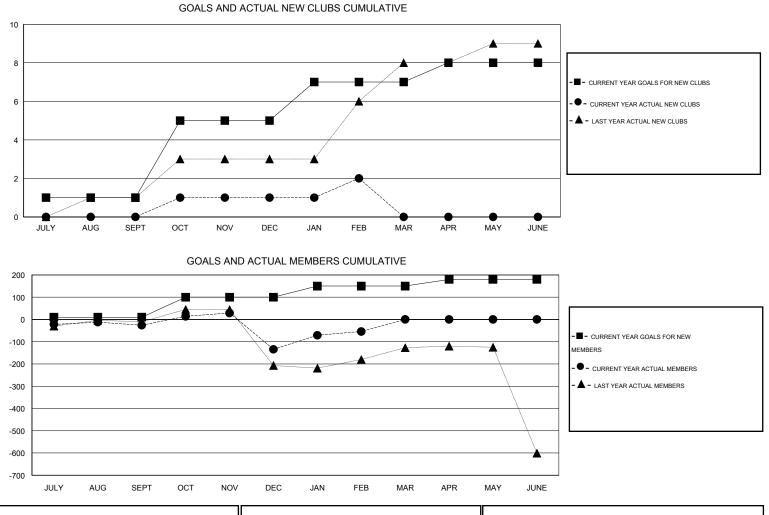

## GMT: SANGEETA JATIA

| LOCATION | INDIA |
|----------|-------|
|----------|-------|

| Clubs                 |                  |                     |                            | Members                     |               |                    |                                  |                              |                             |
|-----------------------|------------------|---------------------|----------------------------|-----------------------------|---------------|--------------------|----------------------------------|------------------------------|-----------------------------|
| RESULTS FOR 2013-2014 |                  |                     |                            | RESULTS FOR 2013-2014       |               |                    |                                  |                              |                             |
| QUARTER               | NEW CLUB<br>GOAL | ACTUAL NEW<br>CLUBS | ACTUAL<br>DROPPED<br>CLUBS | ACTUAL NET<br>GAIN/<br>LOSS | QUARTER       | NEW MEMBER<br>GOAL | ACTUAL TOTAL<br>MEMBERS<br>ADDED | ACTUAL<br>DROPPED<br>MEMBERS | ACTUAL NET<br>GAIN/<br>LOSS |
| JULY/AUG/SEPT         | 1                | 0                   | 0                          | 0                           | JULY/AUG/SEPT | 10                 | 74                               | 100                          | -26                         |
| OCT/NOV/DEC           | 4                | 1                   | 8                          | -7                          | OCT/NOV/DEC   | 90                 | 78                               | 186                          | -108                        |
| JAN/FEB/MAR           | 2                | 1                   | 2                          | -1                          | JAN/FEB/MAR   | 50                 | 128                              | 48                           | 80                          |
| APR/MAY/JUNE          | 1                | 0                   | 0                          | 0                           | APR/MAY/JUNE  | 30                 | 0                                | 0                            | 0                           |